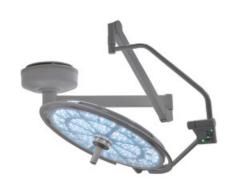

## SINGLE ARM LED OPERATING LAMP OPL16-14

Challenging tasks require special solutions. The innovative Labstac LED operation light give you benefits of cuttingedge LED technology in a uniquely effective manner. We focus on providing LED lights that are more color-accurate, more flexible, more economical. We offer innovative light and system solutions that can be retrofitted easily and without special preparation.

## **OPL16-14** SINGLE ARM LED OPERATING LAMP

Streamlined, ultra-thin, enclosed head with reduced air resistance to minimise contamination

Digital controlled light intensity without grades of brightness and automatic memory for added flexibility

Optionally built in power supply systems avoiding complicated installation of wall mounted control boxes

Auxiliary light source included for laparoscopic operations

Rigid suspension arm with easy mobility and stable positioning

No infrared or ultraviolet radiation

Backlight compensation function

Endoscopy light source

Stepless adjusting light source