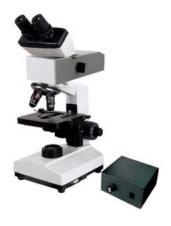

## **BIOLOGICAL MICROSCOPE MSC21-13**

Digital Biological Microscope is an optical microscope that is primarily designed to observes cells, tissues as well as other biological specimens. Magnification range anywhere from 10x - 1,000x or more by attaching multiple objective lenses.

## **MSC21-13** BIOLOGICAL MICROSCOPE

The integration of structure design to save space.

Valid mould proof design.

It can be used under the high temperature and high humidity environment.

## **SPECIFICATIONS**

| Model                             | MSC21-13                                                                                                                         |
|-----------------------------------|----------------------------------------------------------------------------------------------------------------------------------|
| Viewing Head                      | Binocular head                                                                                                                   |
| Fluorescent Straight Illumination | B(Blue), G(Green) exciting light filter system O ordinary light system 100 W HBO super high-<br>pressured spherical mercury lamp |
| Protection Screen                 | Screen to resist the UV                                                                                                          |
| Power                             | AC input 220 V                                                                                                                   |
| Connecting Wire                   | With 2 connectors                                                                                                                |
| Fluorescent Free Objective        | 10X, 20X, 40X (S), 100X (S, Oil)                                                                                                 |
| Immersion Oil                     | Fluorescent free oil                                                                                                             |
| Power Supply                      | AC110 / 220 V ± 10 % , 50/60 Hz                                                                                                  |
| Package Size                      | 440x340x220 mm                                                                                                                   |
| Gross Weight                      | 17 kg                                                                                                                            |