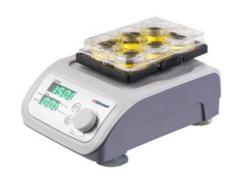

# VORTEX MIXER MIX36-30RT

# **VORTEX MIXER MIX36-30RT**

Constructed of rugged, corrosion-resistant materials, the instruments endure heavy everyday usage. The ergonomic low profile design makes everyday vortexing comfortable for the user. Unnecessary movement has been avoided during use due to robust die-cast body.

# MIX36-30RT VORTEX MIXER

Compact structure designing, low center of gravity provide the stable operation when high speed

DC Brushless Motor, long-life, low noise

The motor drive directly, no belt loss. induction and variable frequency motor (without beltwork)

All the fixture, the instrument will distinguish automatic, speed limit automatic

Chuck installing more conveniently

Inching feature and consecutive operation, easy for switching

Centric balance piece designing, amplitude can be achieved 4.5mm, nice oscillation effects

Metal hull, reliable and strong

Timing function, also can be countdown and digital showing

Digital show the setting speed and operation speed, easy and clearly

All the fixture can be inching feature and consecutive operation, suited to the lab requirement