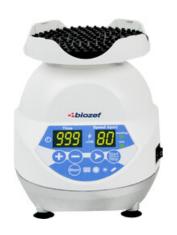

# MINI MIXER MIX33-30D

# MINI MIXER MIX33-30D

Constructed of rugged, corrosion-resistant materials, the instruments endure heavy everyday usage. The ergonomic low profile design makes everyday vortexing comfortable for the user. Unnecessary movement has been avoided during use due to robust die-cast body.

## MIX33-30D MINI MIXER

Mini and compact appearance, powerful function, sucker type under-chassis, super shockproof, ideal for high speed operation

Multiple mixing modes, touch-operation, continuous operation and timing set

Continuously variable motor and Brushless DC Motor are optional

Stable low speed, powerful high speed

Shaking block convenient for replacement, stable and reliable, sturdy and durable eccentric bearing design

#### **SPECIFICATIONS**

| Model                     | MIX33-30D                      |  |
|---------------------------|--------------------------------|--|
| Speed Range               | 300 ~ 3000 rpm                 |  |
| Orbital Diameter          | 2 mm                           |  |
| Motion                    | Circle                         |  |
| Operation                 | Continuous running / Short Mix |  |
| Timing Range              | 1s ~ 999 min                   |  |
| Overall Dimension         | 132Wx156Dx150H mm              |  |
| Operation Display Pattern | Key + Digital display          |  |
| Optional Accessories      | All                            |  |
| Weight                    | 2.2 kg                         |  |
| Power                     | 30 W                           |  |
| Power Supply              | DC24V                          |  |