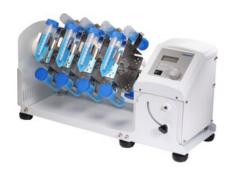

# TUBE ROLLER MIX16-70

# **TUBE ROLLER MIX16-70**

DC brushless motor provides reliable and quiet running, maintenance free and can be used in cold rooms or in incubators, Majorly used in Industrial, Clinical Laboratories, Academic Facilities, Environmental Applications, Food Technology and Wastewater Facilities.

## **MIX16-70** TUBE ROLLER

The rotator comes with a rotisserie type design
Digital control speed and allowing procedures to be accurate
LCD displays timer
End-over-end or rolling action, gives gentle but effective mixing
Adjustable speed range of 10 to 70 rpm
Used with a wide variety of accessories
Continuous and timed quiet operation