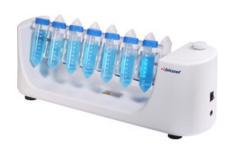

# TUBE ROLLER MIX14-80

# **TUBE ROLLER MIX14-80**

DC brushless motor provides reliable and quiet running, maintenance free and can be used in cold rooms or in incubators, Majorly used in Industrial, Clinical Laboratories, Academic Facilities, Environmental Applications, Food Technology and Wastewater Facilities.

## MIX14-80 TUBE ROLLER

End-over-end or rolling action, gives gentle but effective mixing Adjustable speed range of 0 to 80 rpm
Used with a wide variety of accessories
Continuous quiet operation