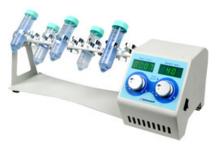

## VERTICAL ROTATING MIXER MIX12-80V

DC brushless motor provides reliable and quiet running, maintenance free and can be used in cold rooms or in incubators, Majorly used in Industrial, Clinical Laboratories, Academic Facilities, Environmental Applications, Food Technology and Wastewater Facilities.

## MIX12-80V VERTICAL ROTATING MIXER

Smart appearance, solid structure, simple operation LED display time and speed DC brushless motor, stable performance, low noise and long using life 360° vertical circulation rotation, operating smooth and steady Different tube holder frames for optional to suit different types of tubes