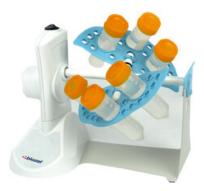

## 3D ROTATING MIXER MIX11-18

DC brushless motor provides reliable and quiet running, maintenance free and can be used in cold rooms or in incubators, Majorly used in Industrial, Clinical Laboratories, Academic Facilities, Environmental Applications, Food Technology and Wastewater Facilities.

## MIX11-18 3D ROTATING MIXER

Unique combination of adjustable rotating frame.

A variety of rotation modes, from mild type to somersault type rotation mode.

Positive and negative rotation just gently press the rotating frame when instrument is working.

Widely used in molecular biology, histo-chemistry, bio-chemistry, clinical applications, etc.

Provide three types of rotating frame.