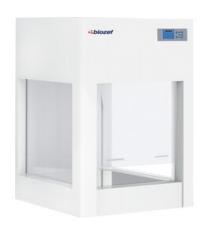

# DESKTOP LAMINAR AIR FLOW LAF11-480SA

It has compact desktop design required for operations in an ultra clean, dust free environment. Used for a wide range of applications according to users need.

Used in Medical, Pharmaceutical, Research, Manufacturing areas, Electronic setors, Industrial sectors, Laboratory, Healthcare.

## LAF11-480SA DESKTOP LAMINAR AIR FLOW

Air speed adjustable.

Tabletop type, easy to carry and save space. Microprocessor control system, LED Display. HEPA filter with efficiency, 99.999% at 0.3um