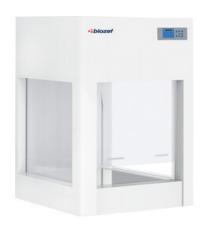

# DESKTOP LAMINAR AIR FLOW LAF11-480S

# DESKTOP LAMINAR AIR FLOW LAF11-480S

It has compact desktop design required for operations in an ultra clean, dust free environment. Used for a wide range of applications according to users need.

Used in Medical, Pharmaceutical, Research, Manufacturing areas, Electronic setors, Industrial sectors, Laboratory, Healthcare.

## LAF11-480S DESKTOP LAMINAR AIR FLOW

Air speed adjustable.

Tabletop type, easy to carry and save space. Microprocessor control system, LED Display. HEPA filter with efficiency, 99.999% at 0.3um