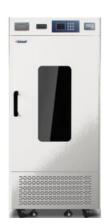

## PLATELET INCUBATOR INCC1-120

Platelet Incubator is designed to store platelet concentrates in continues motion at a controlled temperature. It provides precise and steady storage conditions for maintaining the viability of platelet concentrates.

## **INCC1-120** PLATELET INCUBATOR

Microcomputer temperature controller

LCD Display

'Set temperature' and 'Actual temperature' display on double screen, clear and straight forward.

Air forced convection design, ensures the temperature uniform in the chamber.

Big observation window, working condition will be clear at a glance.

Stainless steel inner chamber material, easy to clean.

Heat preservation material, uses polyurethane foam.

Closed type compressor.

Less noise.