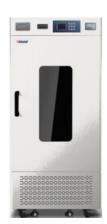

## **INCC1-060** PLATELET INCUBATOR

Microcomputer temperature controller

LCD Display

'Set temperature' and 'Actual temperature' display on double screen, clear and straight forward.

Air forced convection design, ensures the temperature uniform in the chamber.

Over temperature / Low temperature alarm, abnormal shutdown power outage alarm.

Sets in exchange stomatal, to ensure that the air is fresh in the cabinet.

UV Lamp in the cabinet.

Automatic defrost function.

Big observation window, working condition will be clear at a glance.

Stainless steel inner chamber material, easy to clean.

Heat preservation material, uses polyurethane foam.

Closed type compressor.

Less noise.