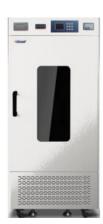

## **INCC1-030** PLATELET INCUBATOR

Microcomputer temperature controller

LCD Display

'Set temperature' and 'Actual temperature' display on double screen, clear and straight forward.

Air forced convection design, ensures the temperature uniform in the chamber.

Over temperature / Low temperature alarm, abnormal shutdown power outage alarm.

Sets in exchange stomatal, to ensure that the air is fresh in the cabinet.

UV Lamp in the cabinet.

Automatic defrost function.

Big observation window, working condition will be clear at a glance.

Stainless steel inner chamber material, easy to clean.

Heat preservation material, uses polyurethane foam.

Closed type compressor.

Less noise.