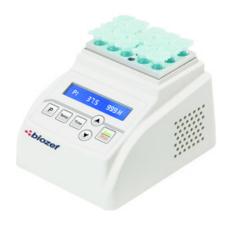

## MICROPLATE INCUBATOR INC73-2MP

Designed to heat and maintain a constant and homogeneous temperature inside the wells of a microplate containing a given reaction medium. The unique design and advanced microprocessor PID temperature controller guarantees stability and accurate performance combined with quiet and long operating life.

## **INC73-2MP** MICROPLATE INCUBATOR

Heated lid prevents condenstaion Accepts a variety of microplates Easy to operate with one touch knob.