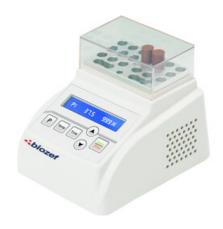

## **INC53-057** BIOLOGICAL INDICATOR INCUBATOR

Compact, fits in the palm of your hand LCD display. It is easy to setup and use Different kinds of aluminum blocks are available Clear cover ensures temperature uniformity Portable, Optional 24V adapter