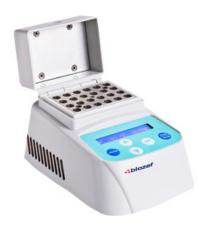

# BIOLOGICAL INDICATOR INCUBATOR INC51-100

# **BIOLOGICAL INDICATOR INCUBATOR INC51-100**

Biological Indicaor Incubator is supporting equipment for bio-indictaor. It is small in size, less weight and is suitable for pressure steam sterilizer biological indicator, ethylene oxide sterilization biological indicator and other biological indicator sterilization, effect detection and cultivation.

## **INC51-100** BIOLOGICAL INDICATOR INCUBATOR

Unique designed. Small size, light weight, portable, and suits on various occasions.

LCD display. Temperature and time display simultaneously.

Auto fault detect and buzzer alarm. Temperature calibration function.

24V DC power supply input, low energy consumption. Built-in over- temperature protection device, safe and reliable.

Timing function. Time range from 0 to 999 min.

Variety of standard sample blocks for choice. Convenient for replacement. Block can be cutomized.

### **SPECIFICATIONS**

| Model                     | INC51-100                      |  |
|---------------------------|--------------------------------|--|
| Temperature Range         | RT+5°C~100°C                   |  |
| Temperature Accuracy      | ≤±0.5°C at 56°C                |  |
| Display Accuracy          | 0.1°C                          |  |
| Time for Heating          | ≤6 min (20°C to 56°C)          |  |
| Timer Range               | 1 sec~999 sec or 1 min~999 min |  |
| Overall Dimension (WxDxH) | 110x156x92 mm                  |  |
| Weight                    | 1 kg                           |  |
| Power                     | 60 W                           |  |
| Power Supply              | DC 24 V adapter                |  |