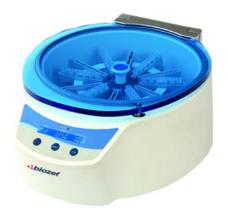

## INC32-12GC GEL CARD INCUBATOR

Digital interface visor control and visualization of centrifuge speed and time remaining for processing

Automatic balance control

Pre-defined centrifugal parameters for optimum Gel cards processing; acceleration, speed, braking and time

Programmable audible alarms for end of centrifuge time periods

## **SPECIFICATIONS**

| Model                     | INC32-12GC         |
|---------------------------|--------------------|
| Capacity                  | 12 Gel Cards       |
| Speed Range               | 800~1800 rpm       |
| RCF. Range                | 54~272 × g         |
| Timer Range               | 1~20 min           |
| Overall Dimension (WxDxH) | 440 × 340 × 170 mm |
| Noise Level               | ≤55 db             |
| Weight                    | 7 kg               |
| Power                     | 85 W               |
| Power Supply              | AC100-240 V        |