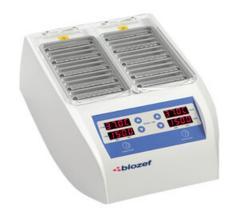

## **INC31-24GC** GEL CARD INCUBATOR

2 independent incubation zones with a capacity for 12 Gel cards Incubator for 24-Gel Cards in racks at 37°C Digital interface visor control and visualization of centrifuge speed and time remaining for processing