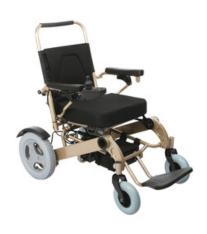

## **ELECTRIC WHEELCHAIR HBD92-EW2**

Wheelchair is mainly used as a manually operated or power-driven device designed with double cross-shaped brackets, which enhance the safety of the structure. In the meantime, adjustable armrests, quick disassembly of footrest, positioning of Controller and other functions reflect the user-friendly design, and provide great convenience for the user.

## HBD92-EW2 ELECTRIC WHEELCHAIR

It is a type of steady, simple and Practical Electric Wheelchair

## **SPECIFICATIONS**

| Model                | HBD92-EW2      |
|----------------------|----------------|
| Total Length         | 1000 mm        |
| Total Width          | 620 mm         |
| Total Height         | 890 mm         |
| Seat Depth           | 400 mm         |
| Seat Width           | 460 mm         |
| Seat Height          | 460 mm         |
| Speed per Hour       | > 6 Km/h       |
| Maximum Load         | 160 Kg         |
| Maximum Speed        | 7.2 Km/h       |
| Mileage              | 17 Km          |
| Damping System       | 2              |
| Motor Power          | 24/250x2 V/W   |
| Charger              | 24 (V2/A)      |
| Km of Endurance      | > 20 Km        |
| Battery              | 24/10 ( V/Ah ) |
| Charging Time        | 3-5 (h)        |
| Front Wheel          | 8" inch        |
| Rear Wheel           | 12" inch       |
| Wheel Base           | 650 mm         |
| Maximum Gradeability | 12 °           |
| Net Weight           | 25 Kg          |