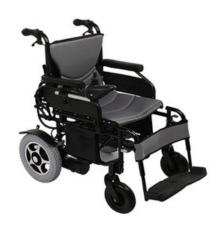

## **HBD92-EW1** ELECTRIC WHEELCHAIR

It is a type of steady, simple and Practical Electric Wheelchair

## **SPECIFICATIONS**

| Model                               | HBD92-EW1 |
|-------------------------------------|-----------|
| Wheelchair length                   | 1050 mm   |
| Opened wheelchair width             | 685 mm    |
| Wheelchair Height                   | 940 mm    |
| Closed wheelchair width             | 420 mm    |
| Seat Width                          | 445 mm    |
| Speed per Hour                      | > 6 Km/h  |
| Front wheel                         | 8" inch   |
| Rear wheel                          | 12" inch  |
| Seat Height                         | 495 mm    |
| Seat depth                          | 420 mm    |
| Backrest Height                     | 430 mm    |
| Km of Endurance                     | > 20 Km   |
| Armrest Height                      | 205 mm    |
| Distance between armrest            | 440 mm    |
| Height between footrests and ground | 100 mm    |
| Bearing Load                        | 100 Kg    |
| Net Weight (Without battery)        | 34 Kg     |
| Gradeability                        | > 6°      |