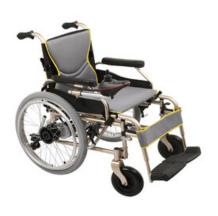

## HBD92-EW0 ELECTRIC WHEELCHAIR

It is a type of steady, simple and Practical Electric Wheelchair

## **SPECIFICATIONS**

| Model                               | HBD92-EW0 |
|-------------------------------------|-----------|
| Wheelchair length                   | 1055 mm   |
| Opened wheelchair width             | 670 mm    |
| Wheelchair Height                   | 880 mm    |
| Closed wheelchair width             | 500 mm    |
| Seat Width                          | 445 mm    |
| Front wheel                         | 8" inch   |
| Rear wheel                          | 22" inch  |
| Seat Height                         | 480 mm    |
| Seat depth                          | 430 mm    |
| Backrest Height                     | 400 mm    |
| Armrest Height                      | 210 mm    |
| Distance between armrest            | 440 mm    |
| Height between footrests and ground | 100 mm    |
| Km of Endurance                     | > 20 Km   |
| Gradebility (°)                     | > 6       |
| Speed per Hour                      | > 6 Km/h  |
| Net Weight (Without battery)        | 29.1 Kg   |