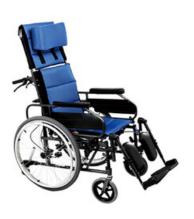

## **HBD91-MW8** MANUAL WHEELCHAIR

It is a type of steady and simple Mannual Wheelchair

## **SPECIFICATIONS**

| Model                               | HBD91-MW8 |
|-------------------------------------|-----------|
| Wheelchair length                   | 1180 mm   |
| Opened wheelchair width             | 660 mm    |
| Wheelchair Height                   | 1320 mm   |
| Closed wheelchair width             | 360 mm    |
| Seat Width                          | 460 mm    |
| Front wheel                         | 8" inch   |
| Rear wheel                          | 24" inch  |
| Seat Height                         | 520 mm    |
| Seat depth                          | 460 mm    |
| Backrest Height                     | 490 mm    |
| Armrest Height                      | 230 mm    |
| Distance between armrest            | 450 mm    |
| Height between footrests and ground | 115 mm    |
| Net Weight                          | 23.35 Kg  |