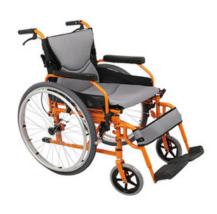

## **HBD91-MW6** MANUAL WHEELCHAIR

It is a type of steady and simple Mannual Wheelchair

## **SPECIFICATIONS**

| Model                               | HBD91-MW6 |
|-------------------------------------|-----------|
| Wheelchair length                   | 1055 mm   |
| Opened wheelchair width             | 650 mm    |
| Wheelchair Height                   | 920 mm    |
| Closed wheelchair width             | 350 mm    |
| Seat Width                          | 455 mm    |
| Front wheel                         | 8" inch   |
| Rear wheel                          | 24" inch  |
| Seat Height                         | 510 mm    |
| Seat depth                          | 450 mm    |
| Backrest Height                     | 390 mm    |
| Armrest Height                      | 200 mm    |
| Distance between armrest            | 450 mm    |
| Height between footrests and ground | 100 mm    |
| Net Weight                          | 17.4 Kg   |