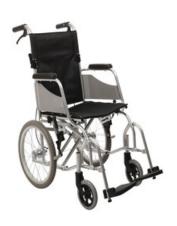

## **HBD91-MW3** MANUAL WHEELCHAIR

It is a type of steady and simple Mannual Wheelchair

## **SPECIFICATIONS**

| Model                               | HBD91-MW3 |
|-------------------------------------|-----------|
| Wheelchair length                   | 950 mm    |
| Opened wheelchair width             | 540 mm    |
| Wheelchair Height                   | 870 mm    |
| Closed wheelchair width             | 280 mm    |
| Seat Width                          | 405 mm    |
| Front wheel                         | 6" inch   |
| Rear wheel                          | 16" inch  |
| Seat Height                         | 445 mm    |
| Seat depth                          | 420 mm    |
| Backrest Height                     | 380 mm    |
| Armrest Height                      | 220 mm    |
| Distance between armrest            | 435 mm    |
| Height between footrests and ground | 95 mm     |
| Net Weight                          | 10.24 Kg  |