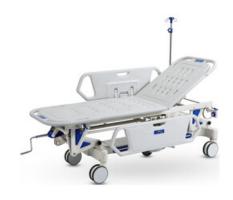

## MANUAL TRANSFER STRETCHER HBD8FMS

## MANUAL TRANSFER STRETCHER HBD8F-MS

Labstac Stretcher is an economical choice designed with ease of use and versatility in mind. Adjustable heights for working in extreme operative conditions. A stretcher that allows the operator to assist the patients wherever they may be in a fast and secure way. Exceptional geometrical design provides you with confidence in the durability of our stretcher fleet.

## **HBD8F-MS** MANUAL TRANSFER STRETCHER

Turn by deasil, the stretcher will be up, and turn by widdershins, the stretcher will be down Bright arrow symbols direct the users how to operate clearly

Central-lock castors, diameter 150mm. Matched with direction castor under the chassis, which help users easy control the stretcher direction

Standard accessories: Mattress, I.V.Pole