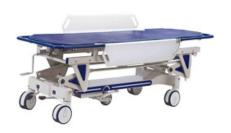

## HBD8C-00 HOSPITAL TRANSFER STRETCHER TROLLEY

It is a type of manual transfer stretcher. Turn by deasil, the stretcher will be up, and turn by widdershins, the stretcher will be down;

Aluminium-Alloy protective rails, can be folded and hidden under the surface on no use;

Central-lock castors, diameter 150mm. Matched with direction castor, help the operator controlling the direction easily;

Rotate the crand and handle on bedboard, patient on the mattress can be moved parallelly to another bed or flat table