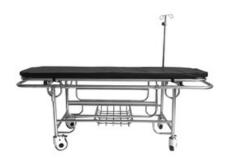

## PATIENT STRETCHER HBD8A-PT

## PATIENT STRETCHER HBD8A-PT

Labstac Stretcher is an economical choice designed with ease of use and versatility in mind. Adjustable heights for working in extreme operative conditions. A stretcher that allows the operator to assist the patients wherever they may be in a fast and secure way. Exceptional geometrical design provides you with confidence in the durability of our stretcher fleet.

Used in Patient transfer, Patient trolly.

Also known as Medical strecher, Ambulance strecher, Emergency Stretcher, Patient transfer stretcher.

## **HBD8A-PT** PATIENT STRETCHER