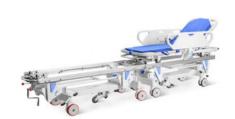

## **OPERATION CONNECTING TROLLEY HBD84-OC**

Labstac Stretcher is an economical choice designed with ease of use and versatility in mind. Adjustable heights for working in extreme operative conditions. A stretcher that allows the operator to assist the patients wherever they may be in a fast and secure way. Exceptional geometrical design provides you with confidence in the durability of our stretcher fleet.

## **HBD84-OC** OPERATION CONNECTING TROLLEY

Material: made of quality Aluminium alloy. Cart surface and side rails are shaped by once injecting molding of PP engineering plastics

The guideways for linking two small separate carts are made of quality Aluminium alloy of high strength and thus enable the bed to move steadily and reliably

Two separate small carts can be raised and lowered for adjustment. Only when the two small carts are adjusted to the same level, the bed rest can be slided smoothly

As the bed slides to any separate cart, it can be automatically locked and equipped with safety device

An advanced centrally controlled brake system is used for both separate small carts in order to make them smoother and more stable when linking up and running