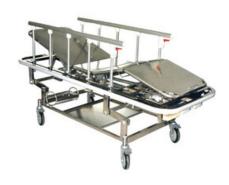

## STAINLESS STEEL PATIENT TROLLEY HBD83-SS

Labstac Stretcher is an economical choice designed with ease of use and versatility in mind. Adjustable heights for working in extreme operative conditions. A stretcher that allows the operator to assist the patients wherever they may be in a fast and secure way. Exceptional geometrical design provides you with confidence in the durability of our stretcher fleet.

## **HBD83-SS** STAINLESS STEEL PATIENT TROLLEY

Manual head and foot restricted Stainless steel frame Aluminium alloy railing With mattress

## **SPECIFICATIONS**

| Model     | HBD83-SS            |
|-----------|---------------------|
| Dimension | 1930x750x620-880 mm |