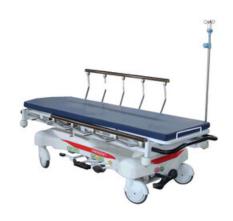

## HT

Labstac Stretcher is an economical choice designed with ease of use and versatility in mind. Adjustable heights for working in extreme operative conditions. A stretcher that allows the operator to assist the patients wherever they may be in a fast and secure way. Exceptional geometrical design provides you with confidence in the durability of our stretcher fleet.

Used in Patient transfer, Patient trolly.

Also known as Medical strecher, Ambulance strecher, Emergency Stretcher, Patient transfer stretcher.

### **HBD82-HT** HYDRAULIC TRANSPORTATION TROLLEY

Material: Galvanised steel tube and surface coated by electrostatic spray

The back board is X-ray translucent, with X-ray cassette

Hydraulic pump imported from USA Actuant

Foot pedal control at both sides of the trolley

Advanced centrally controlled brake system with 200 mm dustproof castors

The bed can be raised and lowered, tilted forward and backward

The bottom cover is made of PP material, with oxygen cylinder holder

With stainless steel foldable railing

With 5th directional castors

with infusion stand, drainage hook

With foam mattress PU material 5 cm thickness