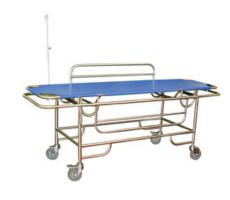

## **HBD81-SS** STAINLESS STEEL PATIENT TROLLEY

Stainless steel frame
5" casters with brake
Stainless steel guardrail can be putted down
Separated into two parts: strecher and trolley