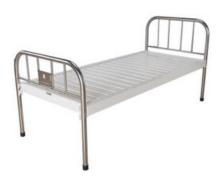

## HOSPITAL BED STAINLESS STEEL HBD69-HS

The Stainless Steel Bed applies to hospital, for nursing, patient rehabilitation treatment and care. These are manufactured using premium quality components in compliance with industrial quality standards. Our hospital beds are based on fundamental principals; safety, ergonomic design, comfort, and easy to use for the patients and hospital staff.

## HBD69-HS HOSPITAL BED STAINLESS STEEL