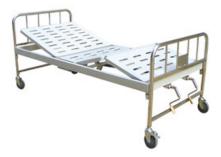

## STAINLESS STEEL 2 CRANK BED HBD62-SS1

The Stainless Steel Bed applies to hospital, for nursing, patient rehabilitation treatment and care. These are manufactured using premium quality components in compliance with industrial quality standards. Our hospital beds are based on fundamental principals; safety, ergonomic design, comfort, and easy to use for the patients and hospital staff.

Used in Nursing, Patient care.

Also known as Medical bed, hospital bed, Hospital cot.

## HBD62-SS1 STAINLESS STEEL 2 CRANK BED