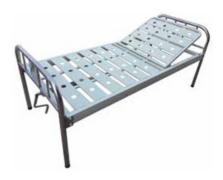

## STAINLESS STEEL SINGLE CRANK BED HBD61-SS

The Stainless Steel Bed applies to hospital, for nursing, patient rehabilitation treatment and care. These are manufactured using premium quality components in compliance with industrial quality standards. Our hospital beds are based on fundamental principals; safety, ergonomic design, comfort, and easy to use for the patients and hospital staff.

Used in Nursing, Patient care.

Also known as Medical bed, hospital bed, Hospital cot.

## **HBD61-SS** STAINLESS STEEL SINGLE CRANK BED



## **SPECIFICATIONS**

| Model     | HBD61-SS        |
|-----------|-----------------|
| Dimension | 2030x900x500 mm |