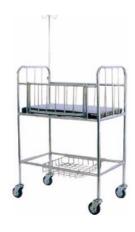

## STAINLESS STEEL CHILDREN BED HBD41-SS

Children medical Bed built to the most current standards while also meeting the clinician's needs which allows easy care and disinfection. The bed is equipped with Trendelenburg and reverse Trendelenburg positions. Simple and modern design for safety and protection of the child.

## **HBD41-SS** STAINLESS STEEL CHILDREN BED

Stainless steel framework
Stainless steel side rail, drop type
Noiseless castors
With mattress
With debris basket

## **SPECIFICATIONS**

| Model     | HBD41-SS            |
|-----------|---------------------|
| IV pole   | Yes                 |
| Dimension | 750x450x610-1030 mm |