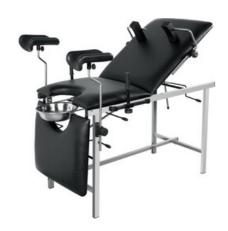

## **HBD32-DB1** DELIVERY BED

Table frame made of tubular stainless steel; Fixed bases with protective plastic feet Adjustable three sections with independent controls and trendelenburg positioning Bed top is high-density polyurethane foam, and covered with washable faux leather: waterproof, flame retardant

Mattress thickness: 40 mm

One pair of padded shoulder support, one pair of adjustable knee support; one pair of handgrip

With slide-out S.S bowl Knock down construction