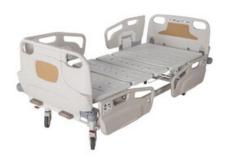

## MANUAL HOSPITAL BED WITH 2 FUNCTION HBD2P-HM2

Manual Hospital Bed is suitable for various operations conducted by medical unit and recommended when there is a caregiver available to make adjustments. As a cost-effective solution, these manual beds have the option to operate via use of hand cranks for adjusting the height of the bed, and the head and the feet as well. They also benefit from the lack of risk of motor failure and maintenance

## HBD2P-HM2 MANUAL HOSPITAL BED WITH 2 FUNCTION

## **SPECIFICATIONS**

| Model                   | HBD2P-HM2        |
|-------------------------|------------------|
| Back-rest lifting angle | 0°-75°           |
| Foot-rest lifting angle | 0°-35°           |
| Load Bearing            | 240 kg           |
| Patient surface         | 1950x830 mm      |
| Dimension               | 2200x1020x500 mm |