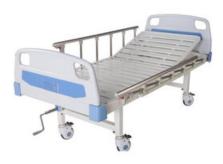

## SINGLE CRANK HOSPITAL BED HBD2M-HM

Manual Hospital Bed is suitable for various operations conducted by medical unit and recommended when there is a caregiver available to make adjustments. As a cost-effective solution, these manual beds have the option to operate via use of hand cranks for adjusting the height of the bed, and the head and the feet as well. They also benefit from the lack of risk of motor failure and maintenance

## **HBD2M-HM** SINGLE CRANK HOSPITAL BED

## **SPECIFICATIONS**

| Model             | HBD2M-HM            |
|-------------------|---------------------|
| Load Bearing      | 240 kg              |
| Patient surface   | 2150x950 mm         |
| Height adjustment | 500 mm (from floor) |