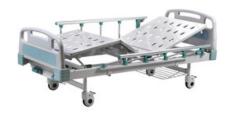

## HBD28-02 TWO CRANK MANUAL BED

Steel framework, top class ABS & PP plastic
Collapsible Aluminium alloy protective railing; Detachable PP head & foot board
4 pcs universal castor, dia. 125 mm, Individual brake
A shoe rack under the bed board