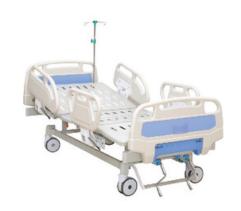

## HBD24-MC MANUAL BED DOUBLE CRANK

ABS head and boards can be removable
ABS side rail, 4-piece, tuck away type with safe lock
Bed sheet top made from perforated steel, epoxy powder coated and baked finish
Bed framework made from mild steel ERW rectangular tubes
Central locking foot pedal control with castors dia 150 mm
With shoes holder
With telescopic SS IV pole and previsions

## **SPECIFICATIONS**

| Model                   | HBD24-MC        |
|-------------------------|-----------------|
| Function                | 2               |
| Back-rest lifting angle | 0°-80°±5°       |
| Foot-rest lifting angle | 0°-40°±5°       |
| IV pole                 | Yes             |
| Dimension               | 2080x970x500 mm |