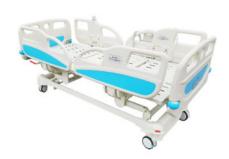

## 5 FUNCTIONS ELECTRIC IUC BED HBD1G-05

An electric Hospital Bed is ideal if you're searching for a bed that can be completely controlled with the click of a button. Features with integrated multi-function and can fulfil the needs of various operations. Electric hospital bed allows height adjustment, as well as providing optimal height for caregivers to work with patients; raising of the head, including into Fowler's position, to allow for feeding, ease of breathing and other benefits resulting from reclining upright; and raising of the feet to help with ease of movement and blood flow.

## **HBD1G-05** 5 FUNCTIONS ELECTRIC IUC BED

With one-key electric CPR release functions

With manual CPR functions

With one-key TR functions

With one-key examination position

With one-key chair position

Frame: made of cold-rolled steel plate, treated by electro-coating & powder coating

4 pcs detachable PP side rails

Build-in control embedded inside the railing panel

Quiet and robust electric actuators control of all reliable operation

Nursing screen remote handset control of all electrically operated functions and movements

Pedal central-controlled caster brake system, dia. 125 mm

Advanced medical motor system (4pcs Linak motors, 1 pcs control box, 1pcs handset)

Accessories: 1pc telescopic SS I.V. pole; 4 pcs urine bag hooks; 4pcs I.V. holes