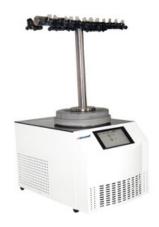

# T-MANIFOLD FREEZE DRYER FDR11-3TF

# T-MANIFOLD FREEZE DRYER FDR11-3TF

An ideal fit equipment for laboratory with a market proven design and the most advanced microprocessor control available on benchtop unit. It exceeds customer demand and is cost effective. It has Eco-friendly CFC free refrigeration system and provides higher performance.

# FDR11-3TF T-MANIFOLD FREEZE DRYER

7 Inch color touch control LCD display

Display run time & vacuum parameter

The cold trap with freezing function eliminates the low temperature refrigerator

Imported compressor, high capability of water-capture, low noise

Mixed refrigerant, green environmental protection

Built-in heat exchanger effectively reduces the temperature of cold trap

Anti-return oil vacuum pump to prevent the pollution of the material

Transparent bell-cap drying room is safe and visual

Optional distribution defrosting function

Optional nitrogen inflating valve