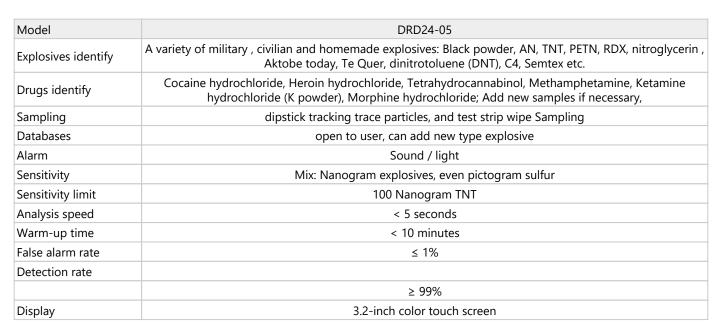

#### **SPECIFICATIONS**

| Consumption           | < 300W                                   |
|-----------------------|------------------------------------------|
| Power                 | 220V AC 50-60Hz / Lithium battery        |
| Power Adapter         | Input 220V / AC 50-60Hz; Output 16V / DC |
| Operating temperature | -10°C ~ 55°C                             |
| Relative humidity     | 99%                                      |
| Product size          | 320x270x78 mm                            |
| Weight                | less than 3kg                            |