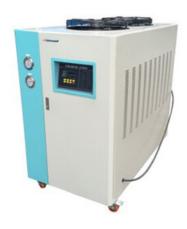

## AIR COOLED CHILLER CHI21-038A

Air cooled chiller absorb heat from process water, and the heat is then transferred to the air around the chiller unit. Air cooled chiller require less maintenance.

Used in Laboratory, Pharmaceutical, Chemical, Laser.

Also known as Laboratory Air Cooled Chiller.

## CHI21-038A AIR COOLED CHILLER

It adopts single-stage vapor compression circuit and has compressor overload protection, pump overload protection, reverse phase and lack of phase warning, anticing protection, high and low pressure protection and other devices.