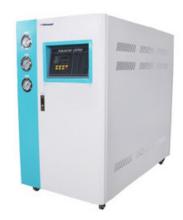

# WATER CHILLER CHI11-090

# WATER CHILLER CHI11-090

Water chiller is a device used to lower the temperature of water. Water chiller use water as a refrigerant instead of toxic chemicals. This makes them safer for people who have contact with them. Water chiller are overall more efficient. Used in Biotechnology, Laser, Analytical, Automotive, Packaging, Injection Molding, Die Cutting, Food, Beverage, Chemical, Machine tool, Semi-conductor.

Also known as Laboratory Water Chiller.

# CHI11-090 WATER CHILLER

The well-known product spleen compressor, high-efficiency shell and tube condenser, evaporator combination, super refrigeration, power saving PID microcomputer full-function control, easy to operate, can accurately control the water temperature within 3°C~35°C.