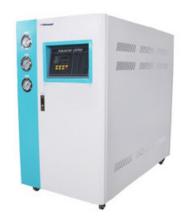

## WATER CHILLER CHI11-057

## WATER CHILLER CHI11-057

Water chiller is a device used to lower the temperature of water. Water chiller use water as a refrigerant instead of toxic chemicals. This makes them safer for people who have contact with them. Water chiller are overall more efficient. Used in Biotechnology, Laser, Analytical, Automotive, Packaging, Injection Molding, Die Cutting, Food, Beverage, Chemical, Machine tool, Semi-conductor.

## CHI11-057 WATER CHILLER

The well-known product spleen compressor, high-efficiency shell and tube condenser, evaporator combination, super refrigeration, power saving PID microcomputer full-function control, easy to operate, can accurately control the water temperature within 3°C~35°C.

Unique new design stainless steel opening Type thermal insulation water tank, easy to clean and repair, reasonable internal pipeline layout, effectively reducing energy consumption.

Copper pipes are welded with Smick L30345% silver electrode, with high density and long life.