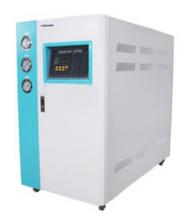

# WATER CHILLER CHI11-044W

# WATER CHILLER CHI11-044W

Water chiller is a device used to lower the temperature of water. Water chiller use water as a refrigerant instead of toxic chemicals. This makes them safer for people who have contact with them. Water chiller are overall more efficient. Used in Biotechnology, Laser, Analytical, Automotive, Packaging, Injection Molding, Die Cutting, Food, Beverage, Chemical, Machine tool, Semi-conductor.

Also known as Laboratory Water Chiller.

## CHI11-044W WATER CHILLER

The well-known product spleen compressor, high-efficiency shell and tube condenser, evaporator combination, super refrigeration, power saving PID microcomputer full-function control, easy to operate, can accurately control the water temperature within 3°C~35°C.