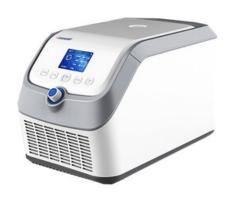

# REFRIGERATED MICROCENTRIFUGE CEN48-150R

This compact, powerful micro centrifuge is useful to separate or sediment small volume samples at high speed. The short-spin key, soft brake, FastTemp features optimizes the overall function of the centrifuges. Faults are diagnosed automatically and displays fault code. These hybrid micro-centrifuge can run PCR tubes, Capillary tubes along with standard tubes.

## **CEN48-150R** REFRIGERATED MICROCENTRIFUGE

Sensitive samples are protected by Soft-brake function LCD display
Separate short-spin key for quick centrifugation
Autoclavable rotors
Temperature reaches +4 at Maximum speed
FastTemp function ensures quick pre-cooling of the machine