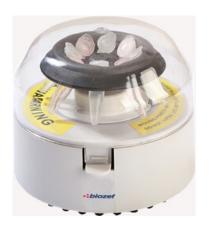

# MICROCENTRIFUGE CEN43-060

## MICROCENTRIFUGE CEN43-060

This compact, powerful micro centrifuge is useful to separate or sediment small volume samples at high speed. The short-spin key, soft brake, FastTemp features optimizes the overall function of the centrifuges. Faults are diagnosed automatically and displays fault code. These hybrid micro-centrifuge can run PCR tubes, Capillary tubes along with standard tubes.

### **CEN43-060** MICROCENTRIFUGE

Quick release of rotor for easy rotor exchange Gentle braking system for quick sample processing