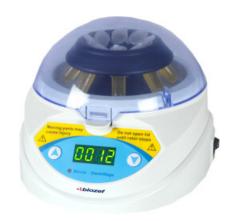

# MICROCENTRIFUGE CEN41-040

## MICROCENTRIFUGE CEN41-040

This compact, powerful micro centrifuge is useful to separate or sediment small volume samples at high speed. The short-spin key, soft brake, FastTemp features optimizes the overall function of the centrifuges. Faults are diagnosed automatically and displays fault code. These hybrid micro-centrifuge can run PCR tubes, Capillary tubes along with standard tubes.

### **CEN41-040** MICROCENTRIFUGE

LED display Low noise Stable

The cover press is outward designed with Start/Stop function Press the button to open cover to 95 degrees The rotor is clip-on fixed, easy to exchange